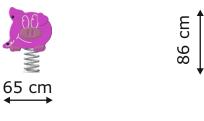

## DISCOVERY

Product name: Piggy Catalogue number: 11274 Dimensions: 65x49 cm Total height: 86 cm Safety zone: 321x265 cm Critical Falling Height: 60 cm Requires falling surface: YES Spare parts available: YES Acc. to EN 1176: YES Age level: 1+ years

#### PRODUCT DATA

| Product name:                   | Piggy        |       |
|---------------------------------|--------------|-------|
| Catalogue No.:                  | <u>11274</u> |       |
| Product type:                   | DISCOVERY    |       |
| <b>Critical Falling Height:</b> | 60           | cm    |
| Dimensions:                     | 65x49        | cm    |
| Safety Zone:                    | 321x265      | cm    |
| Age Level:                      | 1+           | years |