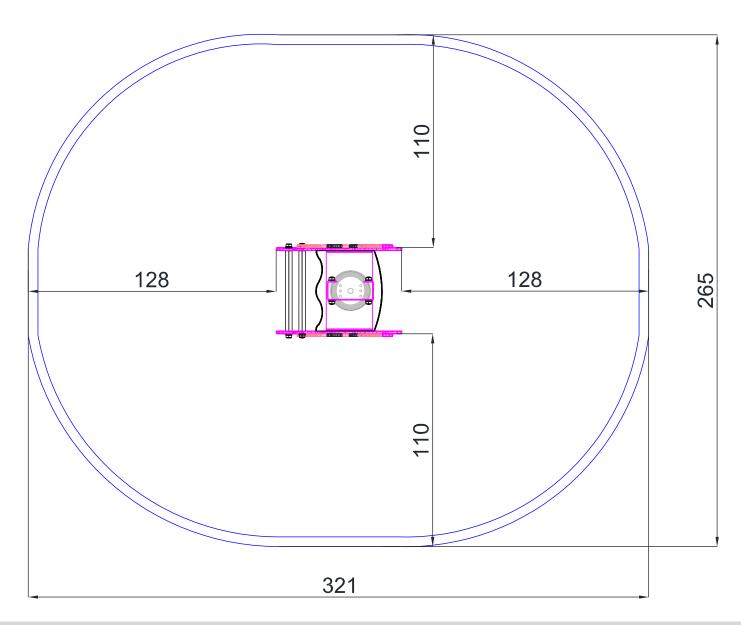

## DISCOVERY

Product name: Piggy Catalogue number: 11274 Dimensions: 65x49 cm Total height: 86 cm Safety zone: 321x265 cm Critical Falling Height: 60 cm Requires falling surface: YES Spare parts available: YES Acc. to EN 1176: YES Age level: 1+ years

#### PRODUCT DATA

| Product name:                   | Piggy        |       |
|---------------------------------|--------------|-------|
| Catalogue No.:                  | <u>11274</u> |       |
| Product type:                   | DISCOVERY    |       |
| <b>Critical Falling Height:</b> | 60           | cm    |
| Dimensions:                     | 65x49        | cm    |
| Safety Zone:                    | 321x265      | cm    |
| Age Level:                      | 1+           | years |