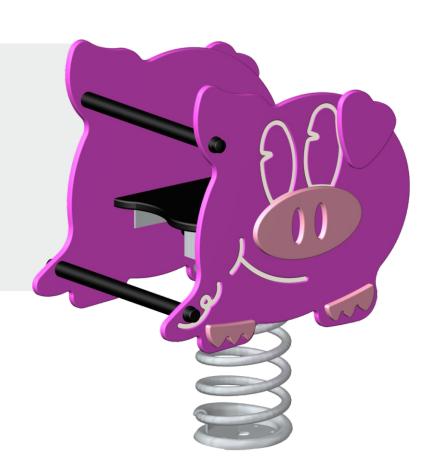

## DISCOVERY

Product name: Piggy Catalogue number: 11274 Dimensions: 65x49 cm Total height: 86 cm Safety zone: 321x265 cm Critical Falling Height: 60 cm Requires falling surface: YES Spare parts available: YES Acc. to EN 1176: YES Age level: 1+ years

#### PRODUCT DATA

| Product name:                   | Piggy        |       |
|---------------------------------|--------------|-------|
| Catalogue No.:                  | <u>11274</u> |       |
| Product type:                   | DISCOVERY    |       |
| <b>Critical Falling Height:</b> | 60           | cm    |
| Dimensions:                     | 65x49        | cm    |
| Safety Zone:                    | 321x265      | cm    |
| Age Level:                      | 1+           | years |