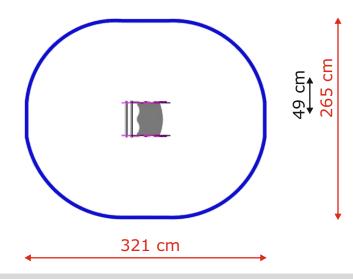

## DISCOVERY

Product name: Piggy Catalogue number: 11274 Dimensions: 65x49 cm Total height: 86 cm Safety zone: 321x265 cm Critical Falling Height: 60 cm Requires falling surface: YES Spare parts available: YES Acc. to EN 1176: YES Age level: 1+ years

#### PRODUCT DATA

| Product name:                   | Piggy        |       |
|---------------------------------|--------------|-------|
| Catalogue No.:                  | <u>11274</u> |       |
| Product type:                   | DISCOVERY    |       |
| <b>Critical Falling Height:</b> | 60           | cm    |
| Dimensions:                     | 65x49        | cm    |
| Safety Zone:                    | 321x265      | cm    |
| Age Level:                      | 1+           | years |