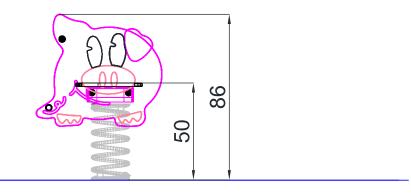

## DISCOVERY

Product name: Piggy Catalogue number: 11274 Dimensions: 65x49 cm Total height: 86 cm Safety zone: 321x265 cm Critical Falling Height: 60 cm Requires falling surface: YES Spare parts available: YES Acc. to EN 1176: YES Age level: 1+ years

#### PRODUCT DATA

| Product name:                   | Piggy        |       |
|---------------------------------|--------------|-------|
| Catalogue No.:                  | <u>11274</u> |       |
| Product type:                   | DISCOVERY    |       |
| <b>Critical Falling Height:</b> | 60           | cm    |
| Dimensions:                     | 65x49        | cm    |
| Safety Zone:                    | 321x265      | cm    |
| Age Level:                      | 1+           | years |