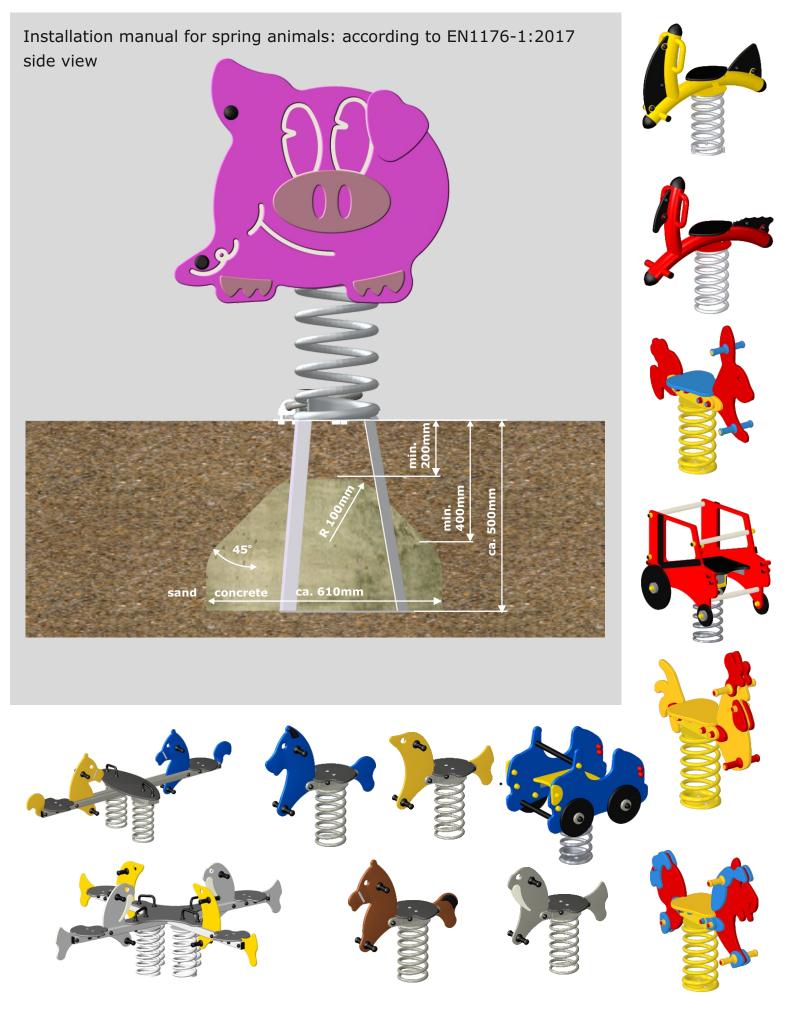

E

Material: Dimensions: Underground: Supplier:

Buying date: Installation: Guarantee:

| COMPANY DATA   |  |
|----------------|--|
| Name:          |  |
| Address:       |  |
| Zip code/city: |  |
| Place:         |  |
| Phone:         |  |
| Fax:           |  |
| Email:         |  |

| <b>OWNERS DATA</b> |  |
|--------------------|--|
| Name:              |  |
| Contact:           |  |
| Address:           |  |
| Zip code/city:     |  |
| Place:             |  |
| Phone:             |  |
| Fax:               |  |
| Email:             |  |

#### **ADMINISTRATOR DATA**

| Name:          |  |
|----------------|--|
| Contact:       |  |
| Address:       |  |
| Zip code/city: |  |
| Phone:         |  |
| Fax:           |  |
| Email:         |  |





# DISCOVERY







Installation manual