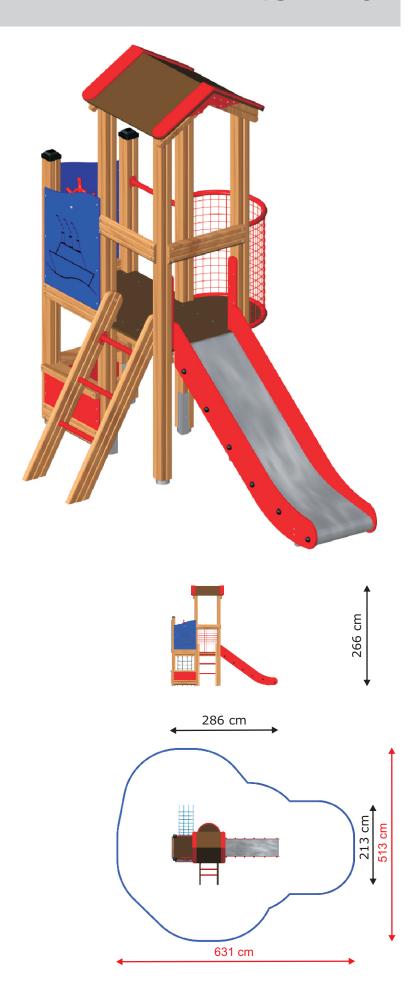

### **DISCOVERY**

Product name: Pixie

Catalogue number: 10850 Dimensions: 286x213 cm Total height: 266 cm Safety zone: 631x513 cm Platform height: 90 cm Critical Falling Height: 90 cm

Requires falling surface: YES Spare parts available: YES

Acc. to EN 1176: YES Age level: 3+ years

**Guarantee:** 