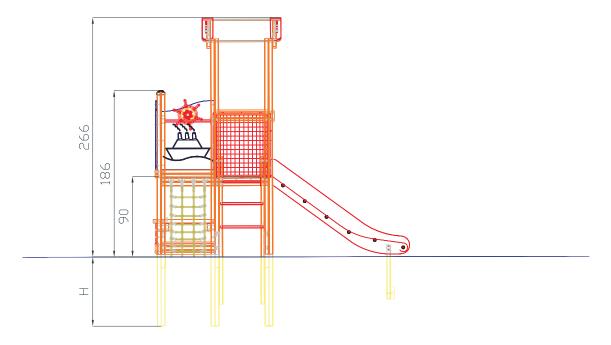

### **DISCOVERY**

Product name: Pixie

Catalogue number: 10850 Dimensions: 286x213 cm Total height: 266 cm Safety zone: 631x513 cm Platform height: 90 cm Critical Falling Height: 90 cm

Requires falling surface: YES Spare parts available: YES

Acc. to EN 1176: YES Age level: 3+ years

**Guarantee:** 