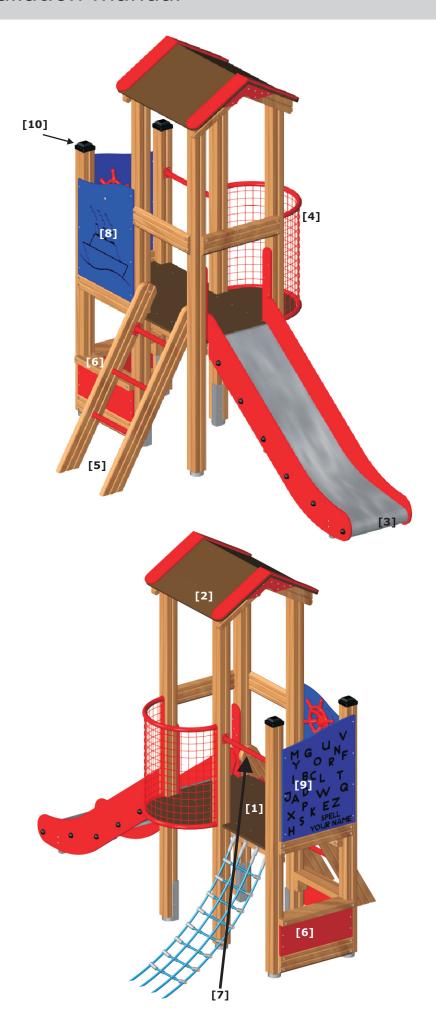

#### INSTALLATION STEP BY STEP:

[1] F120x60 h90cm + net + 4x P240

+ 2x P180

[2] R60x60

[3] SL90

[4] BS60

[5] HI60 h90 + G60

[6] C60x38

[7] SU60

[8] W

[9] W

[10] 2x HAT

**GROUND LEVEL PLATE** 

PRODUCT PLATE

DEPENDING ON OPTION (METAL/WOOD):

**6x FOUNDATION** 