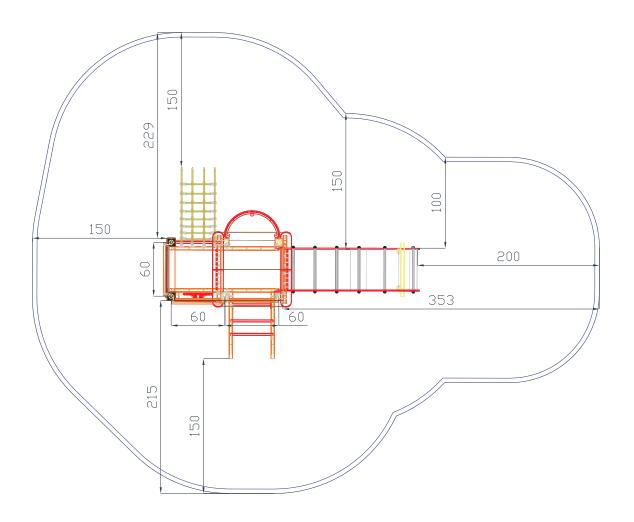

### **DISCOVERY**

Product name: Pixie

Catalogue number: 10850 Dimensions: 286x213 cm Total height: 266 cm Safety zone: 631x513 cm Platform height: 90 cm Critical Falling Height: 90 cm

Requires falling surface: YES Spare parts available: YES

Acc. to EN 1176: YES Age level: 3+ years

**Guarantee:** 