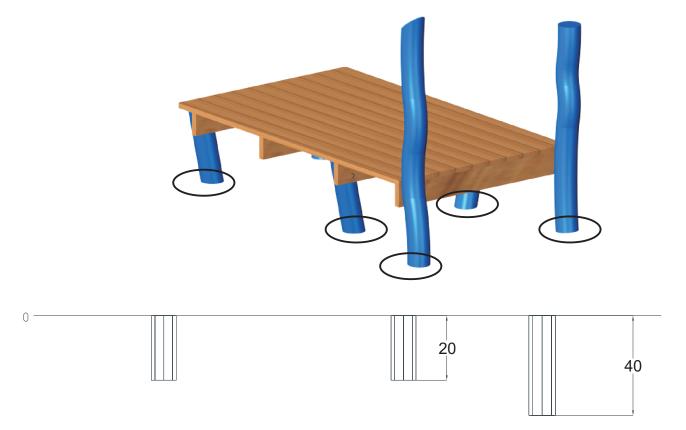

[cm]

Step 3: Place the platform in the holes, install two other posts to platform.

Step 4: Aligne the trap with the platform, mark the places for foundation, dig holes.