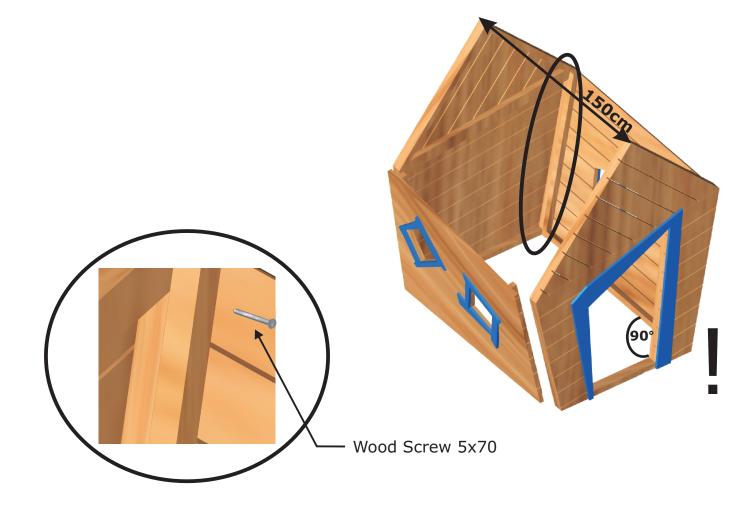

Step 14: Install barrier keeping all dimentions shown below.

LARS LAJ<sup>®</sup> 13154 (12)Installation manual Step 15: Install roof. 1 - Wood screw 5x70 Wood screw 5x100

Step 16: Install other decoration on the walls and roof.