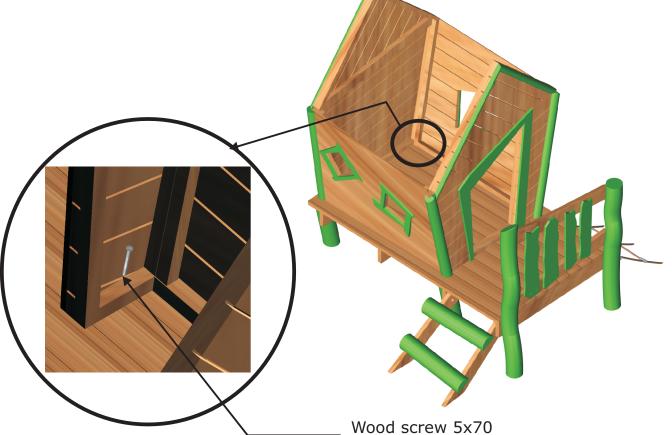

Step 12: Screw the chimney to one part of the roof, in the middle, aprox. on the third board counting from top.

Step 13: Place the other ralling on 95cm height from top of platforme to the top of the ralling.

Step 14: Install barrier keeping all dimentions shown below.

LARS LAJ<sup>®</sup> 13154 (12)Installation manual Step 15: Install roof. 1 - Wood screw 5x70 Wood screw 5x100

Step 16: Install other decoration on the walls and roof.