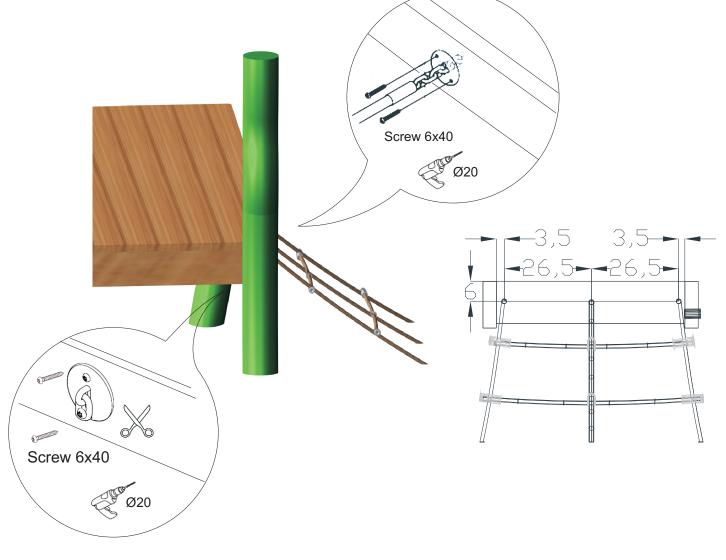

|  |

### **ADMINISTRATOR DATA**

| Name:          |  |
|----------------|--|
| Contact:       |  |
| Address:       |  |
| Zip code/city: |  |
| Phone:         |  |
| Fax:           |  |
| Email:         |  |

# DREAMWORLD

3







Step 1: Place the four 72 cm posts aligned with the holes in the platform and install.









Step 2: Turn the platform place it in designated location, hold the remaining two posts to the platform, mark places for foundations, dig holes.



[cm]

Step 3: Place the platform in the holes, install two other posts to platform.







Step 4: Aligne the trap with the platform, mark the places for foundation, dig holes.



### **Step 5: Place the trap and install to the platform.**

[cm]



Installation manual



## Step 6: Install net.

 $(\mathbf{7})$ 





8

Installation manual



## Step 7: Pour concrete in all holes.



Step 8: Connect all walls for the house on the ground.



(9)

Installation manual



## Step 9: Install corner decorations.



**Step 10: Place the assembled house on the platform. Corner decorations need to fix with the short post below floor.** 



10

Installation manual



Step 11: Screw bottom boards of the walls with the floor.



Step 12: Screw the chimney to one part of the roof, in the middle, aprox. on the third board counting from top.







Step 13: Place the other ralling on 95cm height from top of platforme to the top of the ralling.



Step 14: Install barrier keeping all dimentions shown below.



LARS LAJ<sup>®</sup> 13154 (12)Installation manual Step 15: Install roof. 1 - Wood screw 5x70 Wood screw