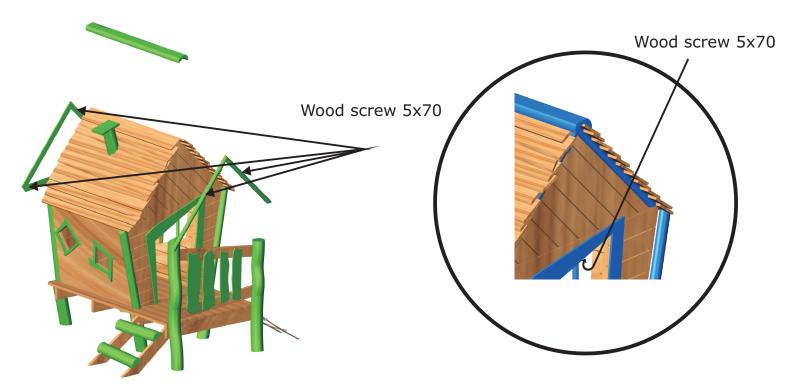

Step 14: Install barrier keeping all dimentions shown below.

LARS LAJ<sup>®</sup> 13154 (12)Installation manual Step 15: Install roof. 1 - Wood screw 5x70 Wood screw 5x100

Step 16: Install other decoration on the walls and roof.