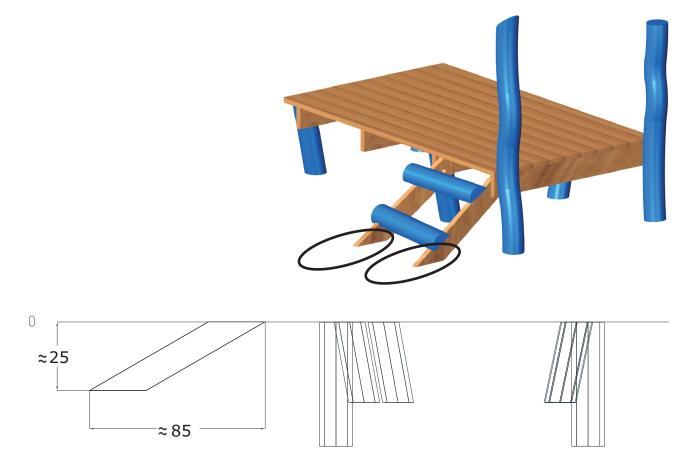

[cm]

Step 3: Place the platform in the holes, install two other posts to platform.

Step 4: Aligne the trap with the platform, mark the places for foundation, dig holes.

### **Step 5: Place the trap and install to the platform.**

[cm]

Installation manual