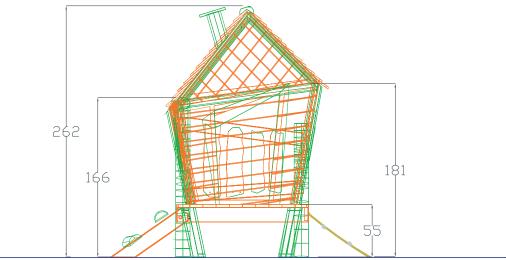

## DREAMWORLD

Product name:Britta's Playhouse Catalogue number: 13154 Dimensions: 270x260 cm Total height: 262 cm Minimum space: 576x554 cm Platform height: 55 cm Critical Falling Height: 55 cm Requires falling surface: NO Spare parts available: YES Acc. to EN 1176: YES Age level: 1+ years

262 cm

Product logbook

\_\_\_\_

| PRODUCT DATA                    |                        |       |
|---------------------------------|------------------------|-------|
| Product name:                   | <b>Britta's Playho</b> | use   |
| Catalogue No.:                  | 13154                  |       |
| Product type:                   | DREAMWORLD             |       |
| <b>Critical Falling Height:</b> | 55                     | ст    |
| Dimensions:                     | <u>270x260</u>         | cm    |
| Minimum space:                  | 576x554                | cm    |
| Age Level:                      | 1+                     | years |