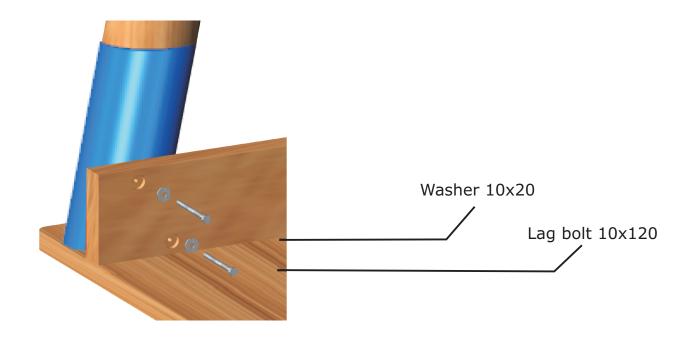

# DREAMWORLD

3

Step 1: Place the four 72 cm posts aligned with the holes in the platform and install.

Step 2: Turn the platform place it in designated location, hold the remaining two posts to the platform, mark places for foundations, dig holes.