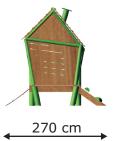

## DREAMWORLD

Product name:Britta's Playhouse Catalogue number: 13154 Dimensions: 270x260 cm Total height: 262 cm Minimum space: 576x554 cm Platform height: 55 cm Critical Falling Height: 55 cm Requires falling surface: NO Spare parts available: YES Acc. to EN 1176: YES Age level: 1+ years

262 cm

Product logbook

\_\_\_\_

| PRODUCT DATA                    |                        |       |
|---------------------------------|------------------------|-------|
| Product name:                   | <b>Britta's Playho</b> | use   |
| Catalogue No.:                  | 13154                  |       |
| Product type:                   | DREAMWORLD             |       |
| <b>Critical Falling Height:</b> | 55                     | ст    |
| Dimensions:                     | <u>270x260</u>         | cm    |
| Minimum space:                  | 576x554                | cm    |
| Age Level:                      | 1+                     | years |