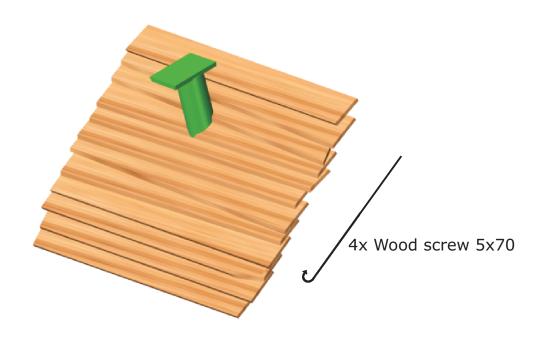

## Step 9: Install corner decorations.

**Step 10: Place the assembled house on the platform. Corner decorations need to fix with the short post below floor.** 

10

Installation manual

Step 11: Screw bottom boards of the walls with the floor.