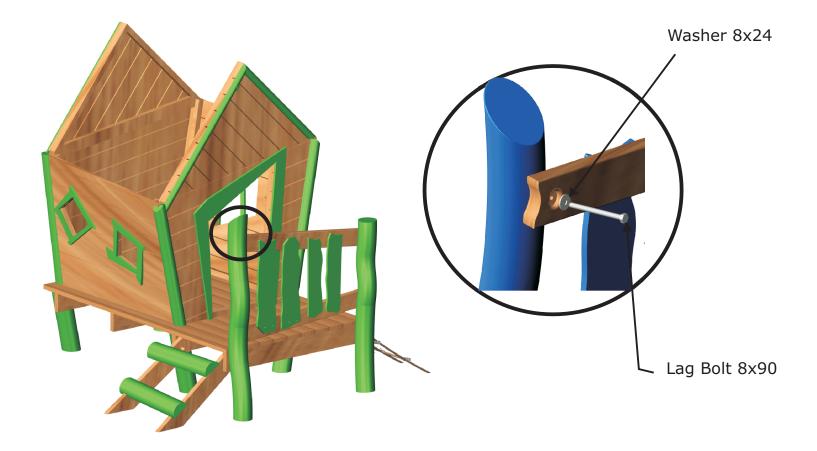

# DREAMWORLD

3

Step 1: Place the four 72 cm posts aligned with the holes in the platform and install.

Step 2: Turn the platform place it in designated location, hold the remaining two posts to the platform, mark places for foundations, dig holes.

[cm]

Step 3: Place the platform in the holes, install two other posts to platform.

Step 4: Aligne the trap with the platform, mark the places for foundation, dig holes.