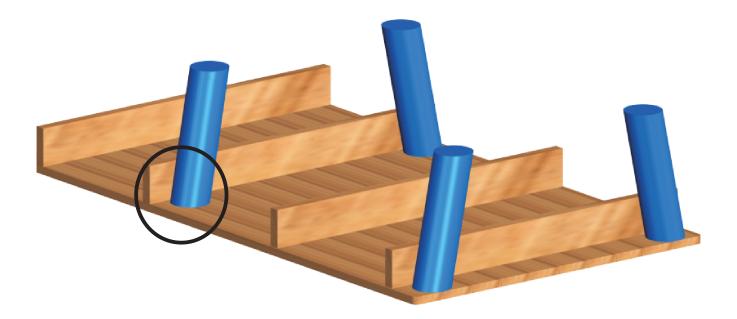

# DREAMWORLD

3

Step 1: Place the four 72 cm posts aligned with the holes in the platform and install.

Step 2: Turn the platform place it in designated location, hold the remaining two posts to the platform, mark places for foundations, dig holes.