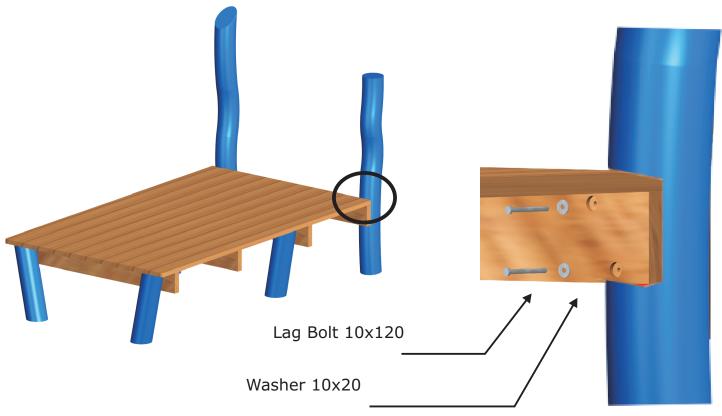

[cm]

Step 3: Place the platform in the holes, install two other posts to platform.

Step 4: Aligne the trap with the platform, mark the places for foundation, dig holes.