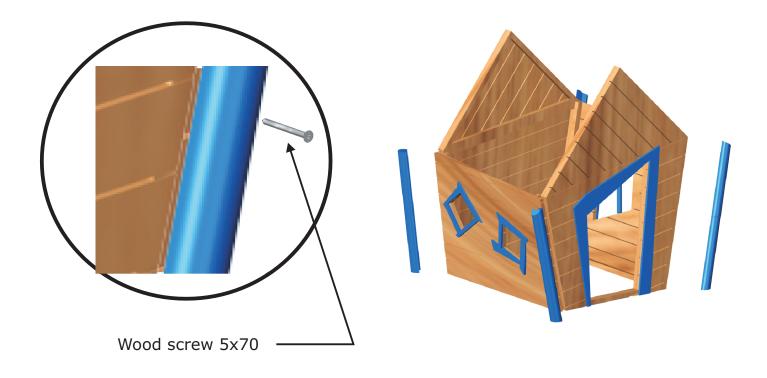

Step 14: Install barrier keeping all dimentions shown below.

LARS LAJ<sup>®</sup> 13154 (12)Installation manual Step 15: Install roof. 1 - Wood screw 5x70 Wood screw 5x100

Step 16: Install other decoration on the walls and roof.