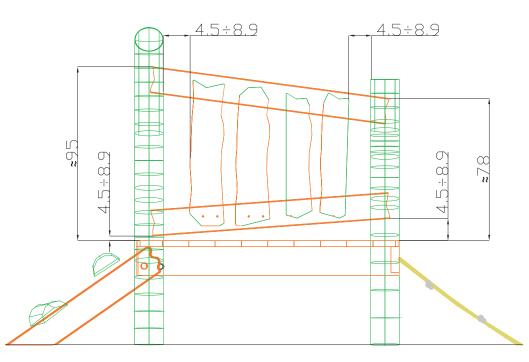

Step 14: Install barrier keeping all dimentions shown below.

LARS LAJ<sup>®</sup> 13154 (12)Installation manual Step 15: Install roof. 1 - Wood screw 5x70 Wood screw 5x100

Step 16: Install other decoration on the walls and roof.