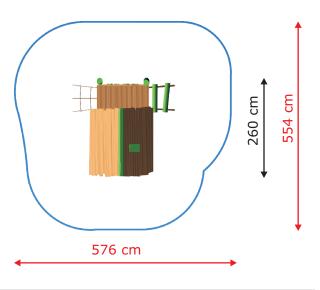

## DREAMWORLD

Product name:Britta's Playhouse Catalogue number: 13154 Dimensions: 270x260 cm Total height: 262 cm Minimum space: 576x554 cm Platform height: 55 cm Critical Falling Height: 55 cm Requires falling surface: NO Spare parts available: YES Acc. to EN 1176: YES Age level: 1+ years

262 cm

Product logbook

\_\_\_\_

| PRODUCT DATA                    |                        |       |
|---------------------------------|------------------------|-------|
| Product name:                   | <b>Britta's Playho</b> | use   |
| Catalogue No.:                  | 13154                  |       |
| Product type:                   | DREAMWORLD             |       |
| <b>Critical Falling Height:</b> | 55                     | ст    |
| Dimensions:                     | <u>270x260</u>         | cm    |
| Minimum space:                  | 576x554                | cm    |
| Age Level:                      | 1+                     | years |