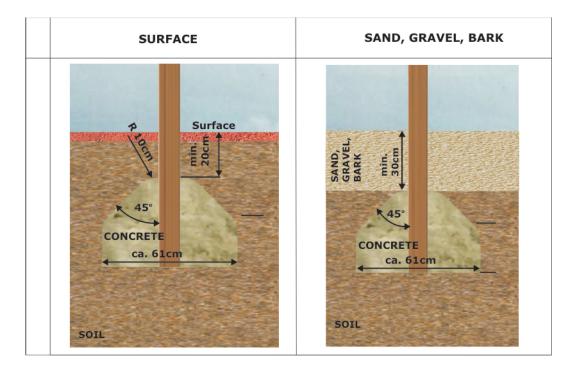

# DREAMWORLD

3

Step 1: Place the four 72 cm posts aligned with the holes in the platform and install.

Step 2: Turn the platform place it in designated location, hold the remaining two posts to the platform, mark places for foundations, dig holes.

## Step 7: Pour concrete in all holes.

Step 8: Connect all walls for the house on the ground.

(9)

Installation manual