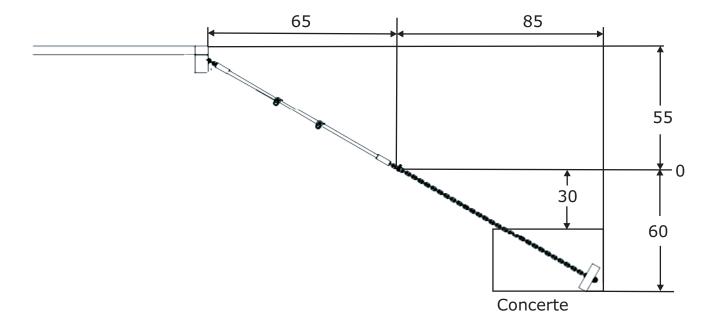

[cm]

Step 3: Place the platform in the holes, install two other posts to platform.

Step 4: Aligne the trap with the platform, mark the places for foundation, dig holes.