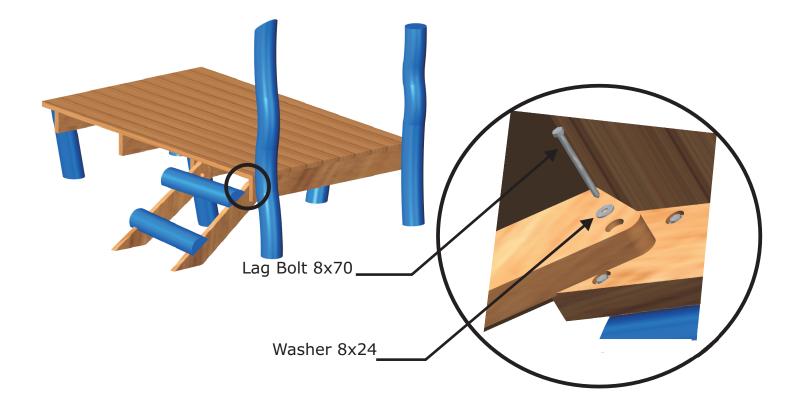

### **Step 5: Place the trap and install to the platform.**

[cm]

Installation manual