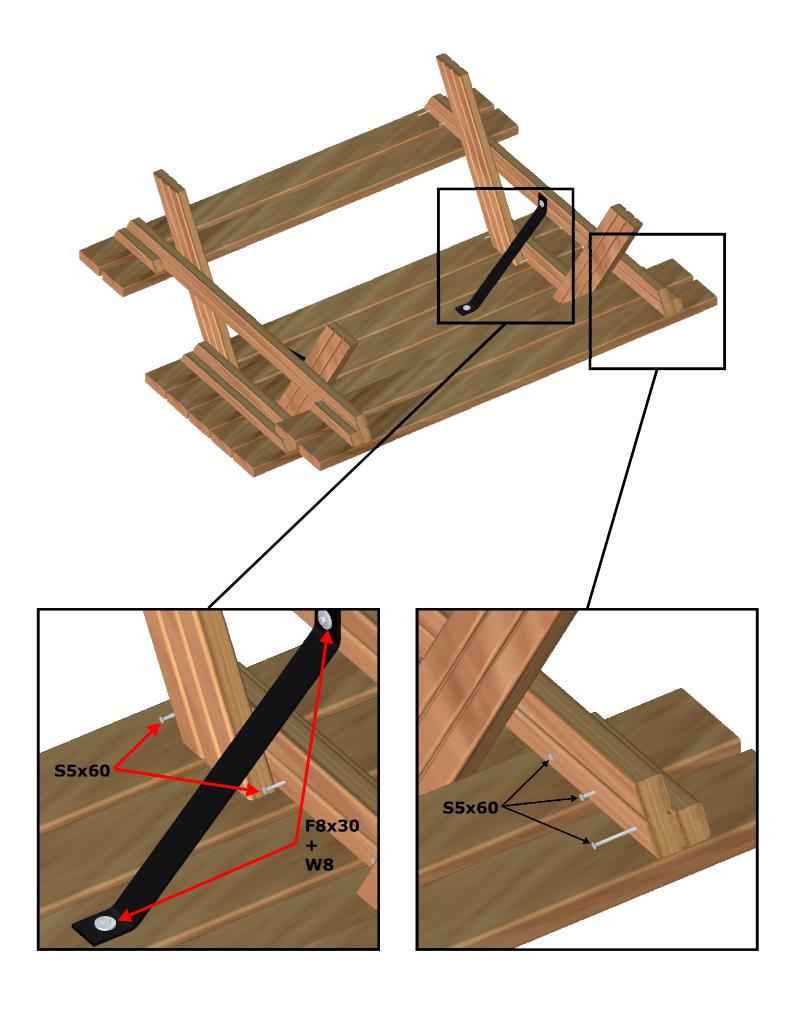

Playground name: Product number:

| SURFACE       |  |
|---------------|--|
| Material:     |  |
| Dimensions:   |  |
| Underground:  |  |
| Supplier:     |  |
|               |  |
| Buying date:  |  |
| Installation: |  |

**Guarantee:** 

| OWNERS DATA    |  |
|----------------|--|
| Name:          |  |
| Contact:       |  |
| Address:       |  |
| Zip code/city: |  |
| Place:         |  |
| Phone:         |  |
| Fax:           |  |
| Email:         |  |

#### **ADMINISTRATOR DATA**

**COMPANY DATA** 

Zip code/city:

Name:

Place: Phone:

Fax: Email:

Address:

| Name:          |  |
|----------------|--|
| Contact:       |  |
| Address:       |  |
| Zip code/city: |  |
| Phone:         |  |
| Fax:           |  |
| Email:         |  |
|                |  |



### Installation manual