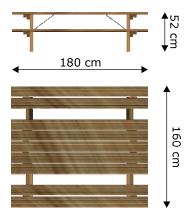

## OUTDOOR FURNITURE

Product name: Table & Bench Catalogue number: 14105 Dimensions: 180x160 cm Total height: 52 cm Spare parts available: YES

Product logbook

# PRODUCT DATAProduct name:TCatalogue No.:1Product type:O

Table & Bench 14105 OUTDOOR FURNITURE

| <b>Critical Falling Height:</b> | 52      | cm    |
|---------------------------------|---------|-------|
| Dimensions:                     | 180x160 | cm    |
| Safety Zone:                    |         | cm    |
| Age Level:                      |         | years |