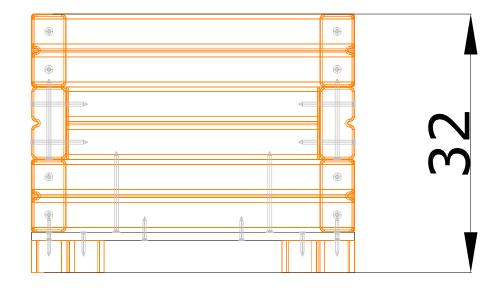

## **OUTDOOR FURNITURE**

Product name: Wooden flower pot I

Catalogue number: 14585 Dimensions: 40x40 cm Total height: 32 cm