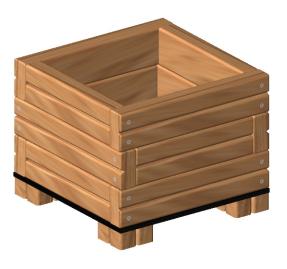

## **OUTDOOR FURNITURE**

Product name: Wooden flower pot I

Catalogue number: 14585 Dimensions: 40x40 cm Total height: 32 cm