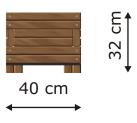

## **OUTDOOR FURNITURE**

Product name: Wooden flower pot I

Catalogue number: 14585 Dimensions: 40x40 cm Total height: 32 cm