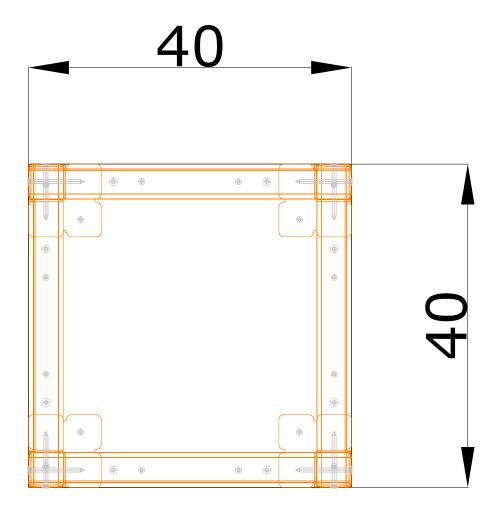

## **OUTDOOR FURNITURE**

Product name: Wooden flower pot I

Catalogue number: 14585 Dimensions: 40x40 cm Total height: 32 cm