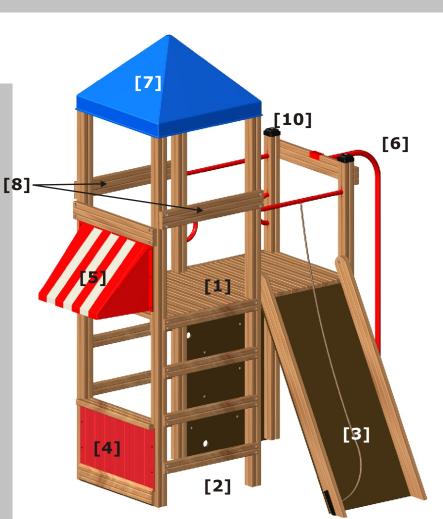

# PIONEER

INSTALLATION STEP BY STEP:

- [1] F180 h150+4xP300+2xP240
- [2] 2x LS90 h150
- [3] CP150
- [4] C
- [5] S
- [6] FG150
- [7] RP
- [8] 2xB90
- [9] CWF90 h150
- [10] 2x HAT
- GROUND LEVEL PLATE
- PRODUCT PLATE