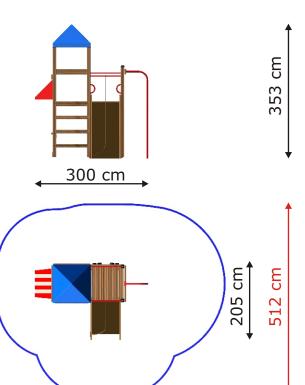

### PIONEER

Product name: LOGO I Catalogue number: 10101 Dimensions: 300x205 cm Total height: 353 cm Safety zone: 607x512 cm Platform height: 150 cm Critical Falling Height: 235 cm Requires falling surface: YES Spare parts available: YES Acc. to EN 1176: YES Age level: 3+ years

### **PRODUCT DATA**

| Product name:                   | LOGO I         |       |
|---------------------------------|----------------|-------|
| Catalogue No.:                  | 10101          |       |
| Product type:                   | PIONEER        |       |
| <b>Critical Falling Height:</b> | 235            | cm    |
| Dimensions:                     | 300x205        | cm    |
| Safety Zone:                    | <u>607x512</u> | cm    |
| Age Level:                      | 3+             | vears |