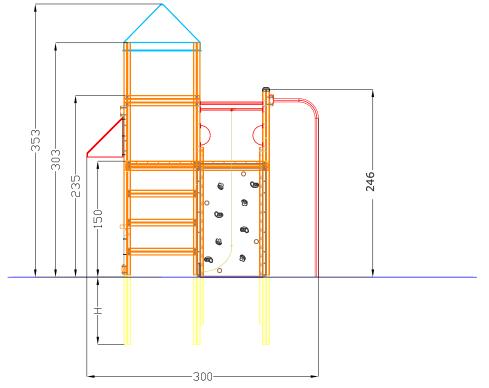

### PIONEER

Product name: LOGO I Catalogue number: 10101 Dimensions: 300x205 cm Total height: 353 cm Safety zone: 607x512 cm Platform height: 150 cm Critical Falling Height: 235 cm Requires falling surface: YES Spare parts available: YES Acc. to EN 1176: YES Age level: 3+ years

### **PRODUCT DATA**

| Product name:                   | LOGO I         |       |
|---------------------------------|----------------|-------|
| Catalogue No.:                  | 10101          |       |
| Product type:                   | PIONEER        |       |
| <b>Critical Falling Height:</b> | 235            | cm    |
| Dimensions:                     | 300x205        | cm    |
| Safety Zone:                    | <u>607x512</u> | cm    |
| Age Level:                      | 3+             | vears |