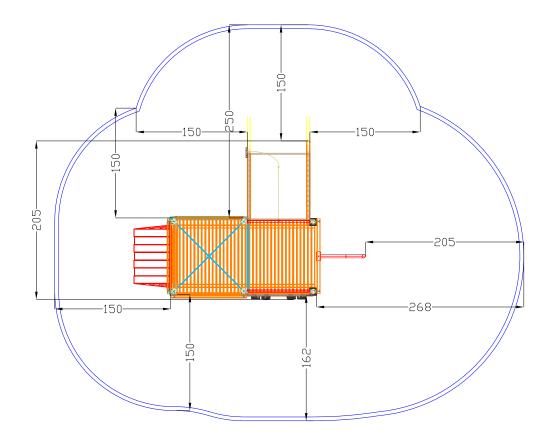

### PIONEER

Product name: LOGO I Catalogue number: 10101 Dimensions: 300x205 cm Total height: 353 cm Safety zone: 607x512 cm Platform height: 150 cm Critical Falling Height: 235 cm Requires falling surface: YES Spare parts available: YES Acc. to EN 1176: YES Age level: 3+ years

### **PRODUCT DATA**

| Product name:                   | LOGO I         |       |
|---------------------------------|----------------|-------|
| Catalogue No.:                  | 10101          |       |
| Product type:                   | PIONEER        |       |
| <b>Critical Falling Height:</b> | 235            | cm    |
| Dimensions:                     | 300x205        | cm    |
| Safety Zone:                    | <u>607x512</u> | cm    |
| Age Level:                      | 3+             | vears |