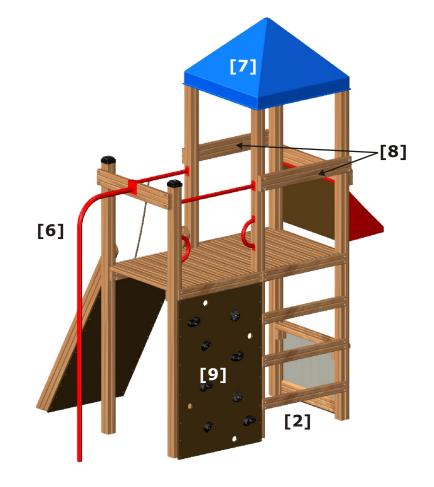

# PIONEER

INSTALLATION STEP BY STEP:

- [1] F180 h150+4xP300+2xP240
- [2] 2x LS90 h150
- [3] CP150
- [4] C
- [5] S
- [6] FG150
- [7] RP
- [8] 2xB90
- [9] CWF90 h150
- [10] 2x HAT
- GROUND LEVEL PLATE
- PRODUCT PLATE