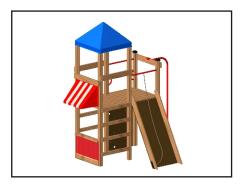

01 Dimensions: 300x205 cm Total height: 353 cm Safety zone: 607x512 cm Platform height: 150 cm Critical Falling Height: 235 cm Requires falling surface: YES Spare parts available: YES Acc. to EN 1176: YES Age level: 3+ years



607 cm



Product logbook



### **PRODUCT DATA**

| Product name:                   | LOGO I         |       |
|---------------------------------|----------------|-------|
| Catalogue No.:                  | 10101          |       |
| Product type:                   | PIONEER        |       |
| <b>Critical Falling Height:</b> | 235            | cm    |
| Dimensions:                     | 300x205        | cm    |
| Safety Zone:                    | <u>607x512</u> | cm    |
| Age Level:                      | 3+             | vears |

#### **Product Photo/Picture**



**Guarantee:** 

# AREA DATAPlacing:Address:Zip code/city:Place:Playground name:Product number:

| SURFACE       |  |
|---------------|--|
| Material:     |  |
| Dimensions:   |  |
| Underground:  |  |
| Supplier:     |  |
|               |  |
| Buying date:  |  |
| Installation: |  |

| COMPANY DATA   |  |
|----------------|--|
| Name:          |  |
| Address:       |  |
| Zip code/city: |  |
| Place:         |  |
| Phone:         |  |
| Fax:           |  |
| Email:         |  |

| <b>OWNERS DATA</b> |   |
|--------------------|---|
| Name:              | _ |
| Contact:           | _ |
| Address:           |   |
| Zip code/city:     |   |
| Place:             | _ |
| Phone:             |   |
| Fax:               |   |
| Email:             |   |

#### **ADMINISTRATOR DATA**

| Name: